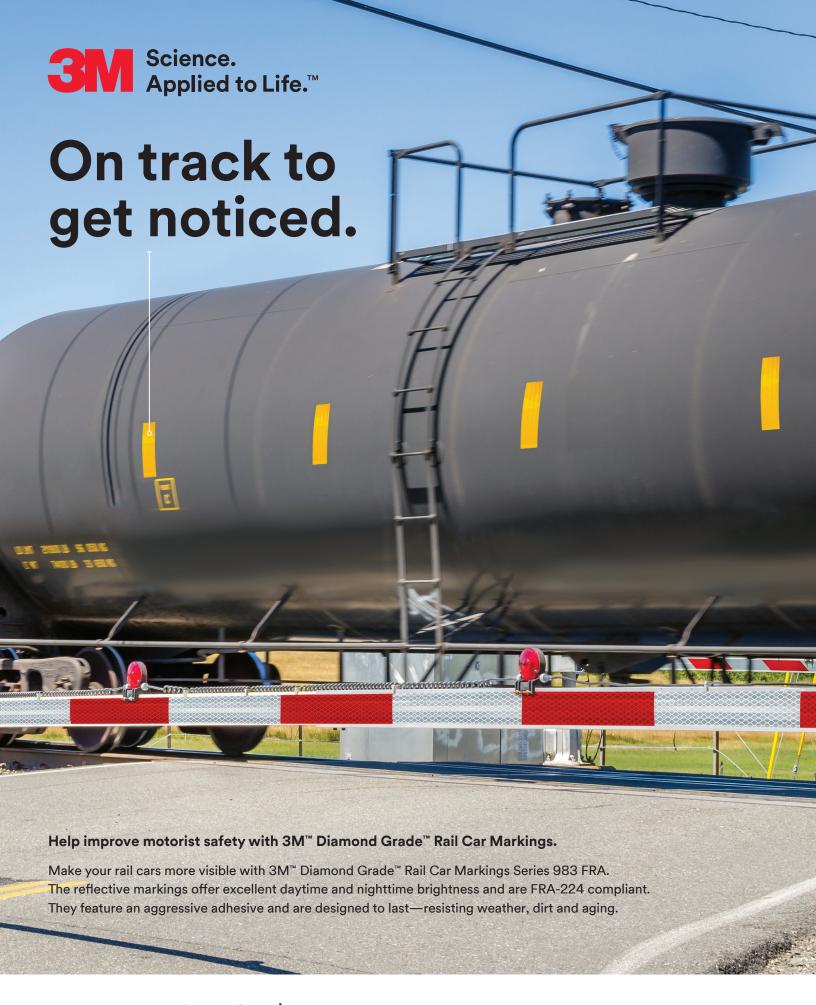

## Deliver enhanced visibility down the line.

Help ensure your trains get noticed with 3M™ Diamond Grade™ Rail Car Markings. They're easy to apply and designed with a pressure-sensitive adhesive durable enough to withstand harsh railroad environments.

## Series 983

Superior polycarbonate construction gives Series 983 FRA the durability to feature a ten-year warranty. For enhanced safety during dawn, dusk or inclement weather conditions, Series 983 is also available in fluorescent yellow.