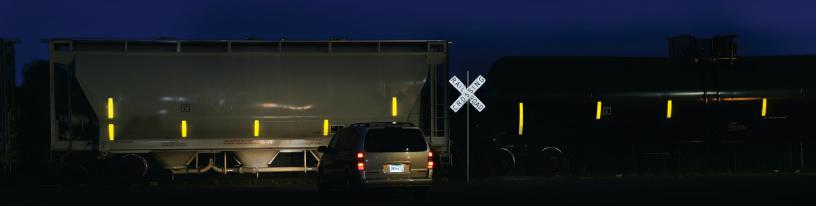

## Deliver enhanced visibility down the line.

Help ensure your trains get noticed with 3M™ Diamond Grade™ Rail Car Markings. They're easy to apply and designed with a pressure-sensitive adhesive durable enough to withstand harsh railroad environments.

## Series 983

Superior polycarbonate construction gives Series 983 FRA the durability to feature a ten-year warranty. For enhanced safety during dawn, dusk or inclement weather conditions, Series 983 is also available in fluorescent yellow.